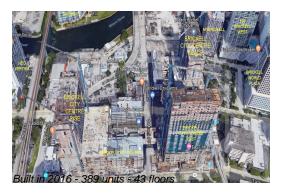

### **Building Information**

Number of units: 389
Number of active listings for rent: 0
Number of active listings for sale: 25
Building inventory for sale: 6%
Number of sales over the last 12 months: 24
Number of sales over the last 6 months: 11
Number of sales over the last 3 months: 7

Rise Brickell City Centre 88 SW 7th Street Miami FL 33130 786 475 5342

http://www.brickellcitycentre.com/residences/rise