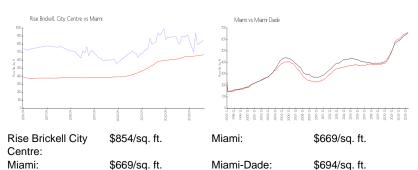

#### **Unit Information**

MLS Number: A11530046
Status: Active
Size: 1,264 Sq ft.

Bedrooms: 2 Full Bathrooms: 2 Half Bathrooms: 1

Parking Spaces: 1 Space, Assigned Parking, Covered

Parking, Guest Parking, Valet Parking

View:

 Rental Price:
 \$6,900

 List PPSF:
 \$5

 Valuated Price:
 \$962,000

 Valuated PPSF:
 \$761

The above valuated price is a baseline figure that does not take into account any specific renovation, upgrade, split, merge, or deterioration of the unit.