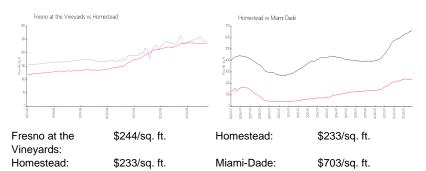

 List Price:
 \$419,000

 List PPSF:
 \$298

 Valuated Price:
 \$343,000

 Valuated PPSF:
 \$244

The above valuated price is a baseline figure that does not take into account any specific renovation, upgrade, split, merge, or deterioration of the unit.