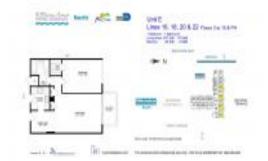

#### **Unit Information**

| MLS Number:<br>Status: | A11530105<br>Active |
|------------------------|---------------------|
| Size:                  | 837 Sq ft.          |
| Bedrooms:              | 1                   |
| Full Bathrooms:        | 1                   |
| Half Bathrooms:        |                     |
| Parking Spaces:        | None,Valet Parking  |
| View:                  |                     |
| List Price:            | \$495,000           |
| List PPSF:             | \$591               |
| Valuated Price:        | \$372,000           |
| Valuated PPSF:         | \$444               |