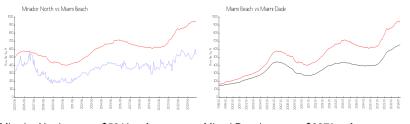

#### **Market Information**

| Mirador North: | \$531/sq. ft. | Miami Beach: | \$937/sq. ft. |
|----------------|---------------|--------------|---------------|
| Miami Beach:   | \$937/sq. ft. | Miami-Dade:  | \$694/sq. ft. |