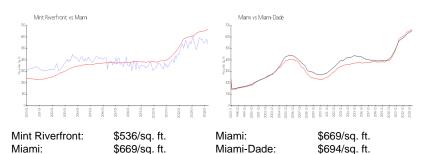

# **Unit 1404 - Mint Riverfront**

1404 - 92 SW 3 St, Miami, FL, Miami-Dade 33130

#### **Unit Information**

 MLS Number:
 A11530210

 Status:
 Active

 Size:
 1,121 Sq ft.

Bedrooms: 2 Full Bathrooms: 2

Half Bathrooms:

Parking Spaces: 1 Space, Assigned Parking, Covered

Parking, Guest Parking, Parking

Garage, Valet Parking

View: River, Water View

 Rental Price:
 \$4,250

 List PPSF:
 \$4

 Valuated Price:
 \$513,000

 Valuated PPSF:
 \$458

The above valuated price is a baseline figure that does not take into account any specific renovation, upgrade, split, merge, or deterioration of the unit.