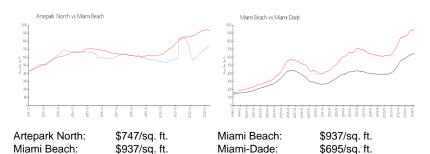

# Unit 210 - Artepark North

210 - 2155 Washington Ct, Miami Beach, FL, Miami-Dade 33139

#### **Unit Information**

 MLS Number:
 A11530253

 Status:
 Active

 Size:
 1,288 Sq ft.

Bedrooms: 2 Full Bathrooms: 2 Half Bathrooms:

Parking Spaces: 1 Space

 View:
 \$995,000

 List Price:
 \$995,000