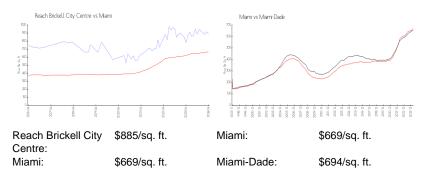

#### **Market Information**

| Reach Brickell City Centre | 7% |
|----------------------------|----|
| Miami                      | 4% |
| Miami-Dade                 | 3% |

## Avg. Time to Close Over Last 12 Months

| Reach Brickell City Centre | 111 days |
|----------------------------|----------|
| Miami                      | 84 days  |
| Miami-Dade                 | 81 days  |