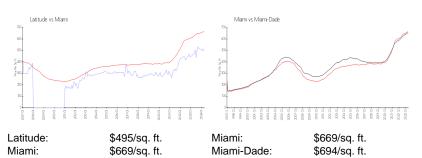

#### **Inventory for Sale**

| Latitude   | 3% |
|------------|----|
| Miami      | 4% |
| Miami-Dade | 3% |

## Avg. Time to Close Over Last 12 Months

| Latitude   | 36 days |
|------------|---------|
| Miami      | 84 days |
| Miami-Dade | 81 days |