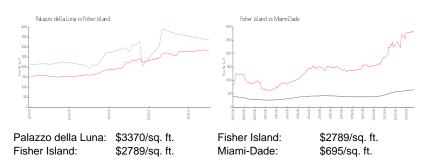

# **Inventory for Sale**

Palazzo della Luna 7% Fisher Island 4% Miami-Dade 3%

# Avg. Time to Close Over Last 12 Months

Palazzo della Luna 153 days Fisher Island 178 days Miami-Dade 81 days