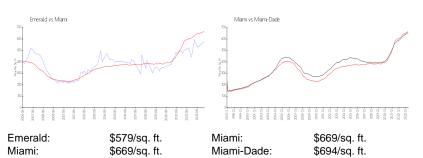

### **Inventory for Sale**

| Emerald    | 5% |
|------------|----|
| Miami      | 4% |
| Miami-Dade | 3% |

## Avg. Time to Close Over Last 12 Months

| Emerald    | 65 days |
|------------|---------|
| Miami      | 84 days |
| Miami-Dade | 81 days |