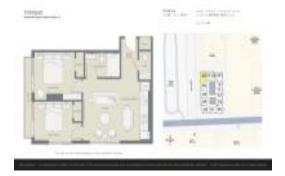

# Unit 2106 - Yotelpad

2106 - 227 NE 2 St, downtown, FL, Miami-Dade 33132

#### **Unit Information**

 MLS Number:
 A11530578

 Status:
 Active

 Size:
 647 Sq ft.

 Bedrooms:
 2

 Full Bathrooms:
 1

Full Bathrooms:
Half Bathrooms:

Parking Spaces: Valet Parking View: