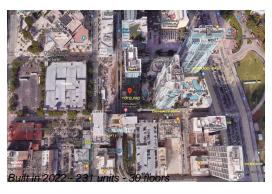

## **Building Information**

Number of units: 231
Number of active listings for rent: 0
Number of active listings for sale: 30
Building inventory for sale: 12%
Number of sales over the last 12 months: 17
Number of sales over the last 6 months: 7
Number of sales over the last 3 months: 4