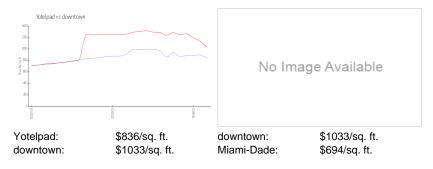

for rent: 0
Number of active listings for sale: 30
Building inventory for sale: 12%
Number of sales over the last 12 months: 17
Number of sales over the last 6 months: 7
Number of sales over the last 3 months: 4

### **Building Association Information**

YOTELPAD Miami Address: 227 NE 2nd St, Miami, FL 33132 Phone: +1 786-785-5700

#### **Recent Sales**

| Unit # | Size      | Closing Date | Sale Price | PPSF  |
|--------|-----------|--------------|------------|-------|
| 2700   | 597 sq ft | Mar 2024     | \$520,000  | \$871 |
| 1706   | 647 sq ft | Mar 2024     | \$580,000  | \$896 |
| 1510   | 446 sq ft | Feb 2024     | \$410,000  | \$919 |
| 1700   | 597 sq ft | Feb 2024     | \$500,000  | \$838 |
| 2003   | 521 sq ft | Jan 2024     | \$450,000  | \$864 |

#### **Market Information**



### **Inventory for Sale**

Yotelpad 13% downtown 9% Miami-Dade 3%





## Avg. Time to Close Over Last 12 Months

Yotelpad 99 days downtown 97 days Miami-Dade 81 days