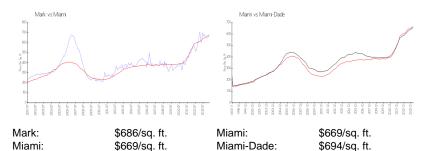

ts:359Number of active listings for rent:16Number of active listings for sale:28Building inventory for sale:7%Number of sales over the last 12 months:15Number of sales over the last 6 months:7Number of sales over the last 3 months:4

### **Building Association Information**

Mark On Brickell Condominium (305) 373-0661

### **Recent Sales**

| Unit # | Size        | Closing Date | Sale Price | PPSF  |
|--------|-------------|--------------|------------|-------|
| 2410   | 1,200 sq ft | Apr 2024     | \$900,000  | \$750 |
| 2110   | 1,200 sq ft | Apr 2024     | \$880,000  | \$733 |
| 203    | 1,140 sq ft | Mar 2024     | \$615,000  | \$539 |
| 2306   | 750 sq ft   | Mar 2024     | \$491,000  | \$655 |
| 1110   | 1,200 sq ft | Jan 2024     | \$925,000  | \$771 |

#### **Market Information**



# **Inventory for Sale**

 Mark
 8%

 Miami
 4%

 Miami-Dade
 3%

### Avg. Time to Close Over Last 12 Months





Mark79 daysMiami84 daysMiami-Dade81 days