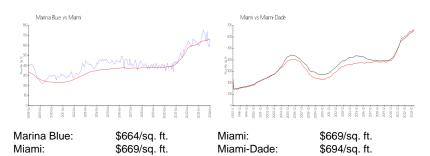

### **Inventory for Sale**

 Marina Blue
 2%

 Miami
 4%

 Miami-Dade
 3%

### Avg. Time to Close Over Last 12 Months

Marina Blue 91 days Miami 84 days Miami-Dade 81 days