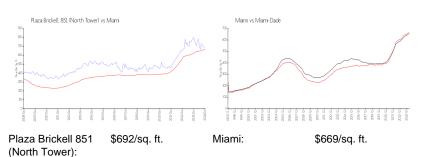

#### **Market Information**

Miami-Dade:

\$694/sq. ft.

## Avg. Time to Close Over Last 12 Months

\$669/sq. ft.

Plaza Brickell 851 (North Tower) 75 days Miami 84 days Miami-Dade 81 days