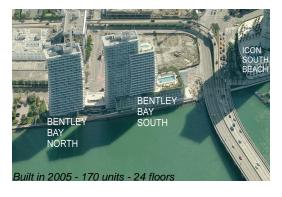

# Unit 1514 - Bentley Bay

1514 - 520 West Av, Miami Beach, FL, Miami-Dade 33139

# **Building Information**

Number of units: 168
Number of active listings for rent: 17
Number of active listings for sale: 10
Building inventory for sale: 5%
Number of sales over the last 12 months: 8
Number of sales over the last 6 months: 5
Number of sales over the last 3 months: 3