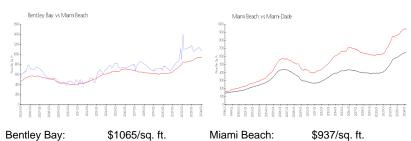

Bedrooms: 2 Full Bathrooms: 2

Half Bathrooms:

Parking Spaces: 1 Space, Valet Parking

View: Bay,Intracoastal View,Water View

 Rental Price:
 \$7,500

 List PPSF:
 \$7

 Valuated Price:
 \$1,122,000

 Valuated PPSF:
 \$1,060

The above valuated price is a baseline figure that does not take into account any specific renovation, upgrade, split, merge, or deterioration of the unit.

# **Building Information**

Number of units: 168
Number of active listings for rent: 17
Number of active listings for sale: 10
Building inventory for sale: 5%
Number of sales over the last 12 months: 8
Number of sales over the last 6 months: 5
Number of sales over the last 3 months: 3

# **Building Association Information**

The Bentley Bay Condominium Association, Inc. (305) 604-8655

# **Market Information**



Miami Beach: \$937/sq. ft. Miami-Dade: \$694/sq. ft.

# **Inventory for Sale**

Bentley Bay 6%
Miami Beach 4%
Miami-Dade 3%

# Avg. Time to Close Over Last 12 Months

Bentley Bay 99 days Miami Beach 97 days Miami-Dade 81 days