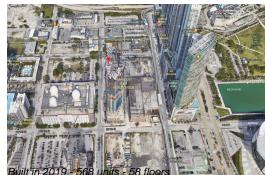

# Unit 3510 - Paramount Miami Worldcenter

3510 - 851 NE 1 Ave, Miami, FL, Miami-Dade 33132

#### **Building Information**

| Number of units:                         | 568 |
|------------------------------------------|-----|
| Number of active listings for rent:      | 0   |
| Number of active listings for sale:      | 69  |
| Building inventory for sale:             | 12% |
| Number of sales over the last 12 months: | 37  |
| Number of sales over the last 6 months:  | 11  |
| Number of sales over the last 3 months:  | 4   |