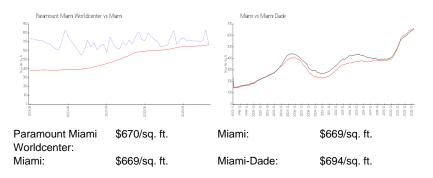

### **Market Information**

## **Inventory for Sale**

| Paramount Miami Worldcenter | 12% |
|-----------------------------|-----|
| Miami                       | 4%  |
| Miami-Dade                  | 3%  |

## Avg. Time to Close Over Last 12 Months

| Paramount Miami Worldcenter | 126 days |
|-----------------------------|----------|
| Miami                       | 84 days  |
| Miami-Dade                  | 81 days  |