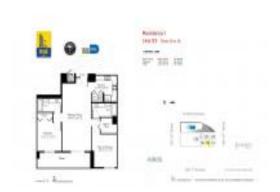

# Unit 3003 - Vue at Brickell

3003 - 1250 S Miami Av, Miami, FL, Miami-Dade 33130

#### **Unit Information**

 MLS Number:
 A11530967

 Status:
 Active

 Size:
 1,069 Sq ft.

Bedrooms: 2 Full Bathrooms: 2

Half Bathrooms: Parking Spaces:

View:

 Rental Price:
 \$3,250

 List PPSF:
 \$3

 Valuated Price:
 \$552,000

 Valuated PPSF:
 \$516

The above valuated price is a baseline figure that does not take into account any specific renovation, upgrade, split, merge, or deterioration of the unit.