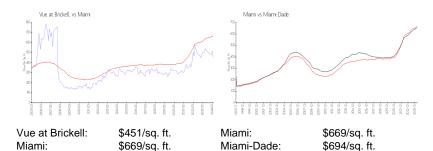

mi Av, Miami, FL, Miami-Dade 33130

#### **Unit Information**

 MLS Number:
 A11530967

 Status:
 Active

 Size:
 1,069 Sq ft.

Bedrooms: 2 Full Bathrooms: 2

Half Bathrooms: Parking Spaces:

View:

 Rental Price:
 \$3,250

 List PPSF:
 \$3

 Valuated Price:
 \$552,000

 Valuated PPSF:
 \$516

The above valuated price is a baseline figure that does not take into account any specific renovation, upgrade, split, merge, or deterioration of the unit.

# **Building Information**

Number of units:323Number of active listings for rent:11Number of active listings for sale:9Building inventory for sale:2%Number of sales over the last 12 months:10Number of sales over the last 6 months:5Number of sales over the last 3 months:2



Vue at Brickell Condominium inc 305.371.8005

# **Market Information**



# **Inventory for Sale**

 Vue at Brickell
 3%

 Miami
 4%

 Miami-Dade
 3%

# Avg. Time to Close Over Last 12 Months

Vue at Brickell38 daysMiami84 daysMiami-Dade81 days