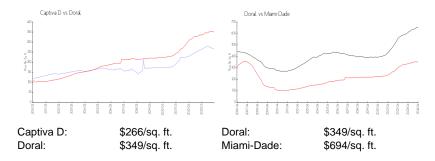

More Spaces

View:

 List Price:
 \$485,000

 List PPSF:
 \$284

 Valuated Price:
 \$464,000

 Valuated PPSF:
 \$271

The above valuated price is a baseline figure that does not take into account any specific renovation, upgrade, split, merge, or deterioration of the unit.

## **Building Information**

Number of units: 70
Number of active listings for rent: 0
Number of active listings for sale: 4
Building inventory for sale: 5%
Number of sales over the last 12 months: 1
Number of sales over the last 6 months: 0
Number of sales over the last 3 months: 0



Doral Isles Community Association Address: 6450 NW 110th Ave,

Doral, FL 33178,

Phone: +1 305-436-0912

## **Recent Sales**

Unit # Size Closing Date Sale Price PPSF 205 1,710 sq ft Oct 2023 \$475,000 \$278

#### **Market Information**



# **Inventory for Sale**

Captiva D 6% Doral 2% Miami-Dade 3%

### Avg. Time to Close Over Last 12 Months

Captiva D 35 days Doral 49 days