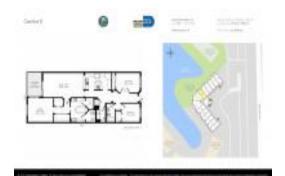

# Unit 509 - Captiva D

509 - 10720 NW 66 St, Doral, FL, Miami-Dade 33178

#### **Unit Information**

 MLS Number:
 A11531025

 Status:
 Active

 Size:
 1,710 Sq ft.

Bedrooms: 3 Full Bathrooms: 2

Half Bathrooms:

Parking Spaces: 2 Or More Spaces

View: