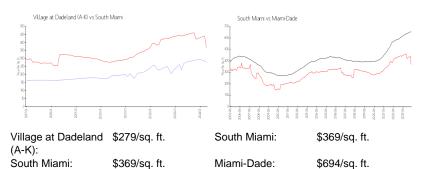

## **Inventory for Sale**

| Village at Dadeland (A-K) | 2% |
|---------------------------|----|
| South Miami               | 1% |
| Miami-Dade                | 3% |