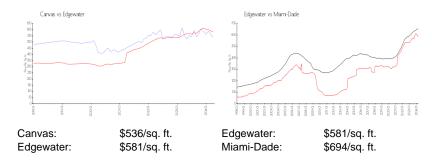

## **Inventory for Sale**

Canvas 6% Edgewater 4% Miami-Dade 3%

### Avg. Time to Close Over Last 12 Months

Canvas 112 days Edgewater 88 days Miami-Dade 81 days