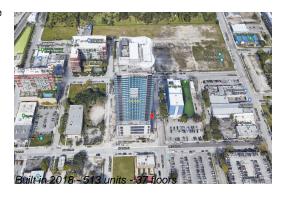

## Unit 2203 - Canvas

2203 - 1600 NE 1 Ave, Edgewater, FL, Miami-Dade 33132

# **Building Information**

Number of units: 513
Number of active listings for rent: 0
Number of active listings for sale: 29
Building inventory for sale: 5%
Number of sales over the last 12 months: 48
Number of sales over the last 6 months: 17
Number of sales over the last 3 months: 13