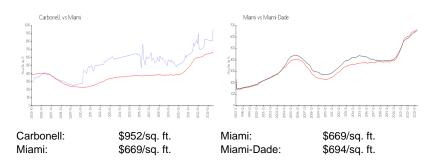

### **Inventory for Sale**

Carbonell 6%
Miami 4%
Miami-Dade 3%

### Avg. Time to Close Over Last 12 Months

Carbonell 92 days Miami 84 days Miami-Dade 81 days