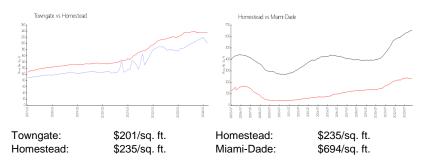

 List PPSF:
 \$2

 Valuated Price:
 \$292,000

 Valuated PPSF:
 \$201

The above valuated price is a baseline figure that does not take into account any specific renovation, upgrade, split, merge, or deterioration of the unit.