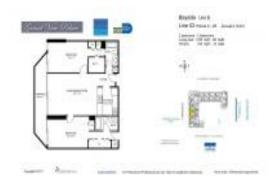

#### **Unit Information**

 MLS Number:
 A11531351

 Status:
 Active

 Size:
 1,030 Sq ft.

Bedrooms: 2 Full Bathrooms: 2

Half Bathrooms:

Parking Spaces: 1 Space, Assigned Parking, Guest Parking View: Bay, Ocean View, Other View, Water View