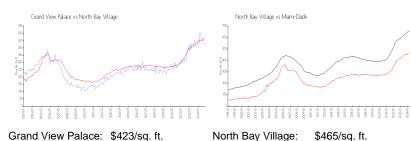

### **Market Information**

Miami-Dade:

\$694/sq. ft.

# **Inventory for Sale**

North Bay Village:

Grand View Palace 3% North Bay Village 3% Miami-Dade 3%

#### Avg. Time to Close Over Last 12 Months

\$465/sq. ft.

Grand View Palace 56 days
North Bay Village 87 days
Miami-Dade 81 days