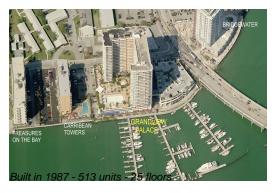

## **Unit 2103 - Grand View Palace**

2103 - 7601 E Treasure Dr, North Bay Village, FL, Miami-Dade 33141

#### **Building Information**

Number of units: 513
Number of active listings for rent: 9
Number of active listings for sale: 17
Building inventory for sale: 3%
Number of sales over the last 12 months: 16
Number of sales over the last 6 months: 6
Number of sales over the last 3 months: 3