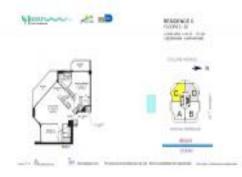

# Unit 21-C - St Tropez Ocean

21-C - 7330 Ocean Terrace, Miami Beach, FL, Miami-Dade 33141

#### **Unit Information**

| MLS Number:     | A11531462                                 |
|-----------------|-------------------------------------------|
| Status:         | Pending                                   |
| Size:           | 1,410 Sq ft.                              |
| Bedrooms:       | 2                                         |
| Full Bathrooms: | 2                                         |
| Half Bathrooms: |                                           |
| Parking Spaces: | 1 Space                                   |
| View:           | Intracoastal View, Direct Ocean, Pool Are |
|                 | View                                      |
| Rental Price:   | \$5,000                                   |
| List PPSF:      | \$4                                       |
| Valuated Price: | \$1,213,000                               |
| Valuated PPSF:  | \$860                                     |
|                 |                                           |