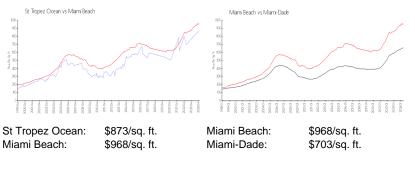

## **Market Information**

## **Inventory for Sale**

| St Tropez Ocean | 7% |
|-----------------|----|
| Miami Beach     | 4% |
| Miami-Dade      | 3% |

# Avg. Time to Close Over Last 12 Months

| St Tropez Ocean | 64 days |
|-----------------|---------|
| Miami Beach     | 97 days |
| Miami-Dade      | 81 days |