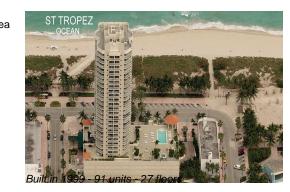

# Unit 21-C - St Tropez Ocean

21-C - 7330 Ocean Terrace, Miami Beach, FL, Miami-Dade 33141

#### **Building Information**

| Number of units:                         | 91 |
|------------------------------------------|----|
| Number of active listings for rent:      | 1  |
| Number of active listings for sale:      | 6  |
| Building inventory for sale:             | 6% |
| Number of sales over the last 12 months: | 2  |
| Number of sales over the last 6 months:  | 1  |
| Number of sales over the last 3 months:  | 0  |
|                                          |    |