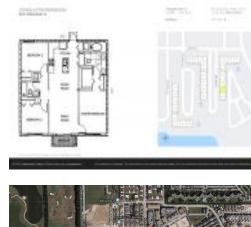

# Unit 4745 NW 84th Ct # 47 - Urbana at tthe Residences

4745 NW 84th Ct # 47 - 4740-4745 NW 84 Ct, Doral, FL, Miami-Dade 33166

## **Unit Information**

| MLS Number:<br>Status:<br>Size:<br>Bedrooms:          | A11531599<br>Active<br>1,129 Sq ft.<br>3 |
|-------------------------------------------------------|------------------------------------------|
| Full Bathrooms:<br>Half Bathrooms:<br>Parking Spaces: | 2<br>1 Space.Guest Parking               |
| View:<br>Rental Price:                                | \$3.500                                  |
| List PPSF:                                            | \$3,500<br>\$3                           |
| Valuated Price:<br>Valuated PPSF:                     | \$471,000<br>\$417                       |
|                                                       |                                          |