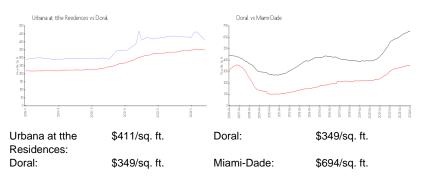

## **Inventory for Sale**

| Urbana at tthe Residences | 3% |
|---------------------------|----|
| Doral                     | 2% |
| Miami-Dade                | 3% |

## Avg. Time to Close Over Last 12 Months

| Urbana at tthe Residences | 89 days |
|---------------------------|---------|
| Doral                     | 49 days |
| Miami-Dade                | 81 days |