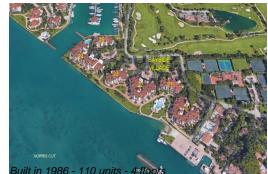

# **Building Information**

| Number of units:                         | 110 |
|------------------------------------------|-----|
| Number of active listings for rent:      | 0   |
| Number of active listings for sale:      | 5   |
| Building inventory for sale:             | 4%  |
| Number of sales over the last 12 months: | 7   |
| Number of sales over the last 6 months:  | 3   |
| Number of sales over the last 3 months:  | 1   |
|                                          |     |