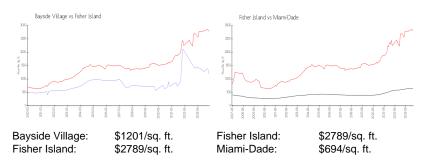

#### **Market Information**

Bayside Village

Condominium Association 2400 Fisher Island Dr Miami, FL 33125

**Inventory for Sale** 

| Bayside Village | 5% |
|-----------------|----|
| Fisher Island   | 5% |
| Miami-Dade      | 3% |

# Avg. Time to Close Over Last 12 Months

| Bayside Village | 217 days |
|-----------------|----------|
| Fisher Island   | 183 days |
| Miami-Dade      | 81 days  |