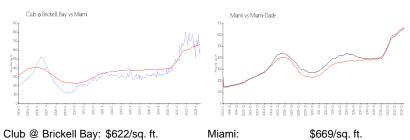

Number:
 A11531686

 Status:
 Active

 Size:
 825 Sq ft.

 Bedrooms:
 1

Full Bathrooms: Half Bathrooms: Parking Spaces:

View:

 Rental Price:
 \$3,850

 List PPSF:
 \$5

 Valuated Price:
 \$508,000

 Valuated PPSF:
 \$616

The above valuated price is a baseline figure that does not take into account any specific renovation, upgrade, split, merge, or deterioration of the unit.

#### **Building Information**

Number of units: 643
Number of active listings for rent: 36
Number of active listings for sale: 55
Building inventory for sale: 8%
Number of sales over the last 12 months: 28
Number of sales over the last 6 months: 9
Number of sales over the last 3 months: 3

### **Building Association Information**

The Club at Brickell Bay Condo Association 305.503.2400

## **Market Information**



Miami: \$669/sq. ft. Miami-Dade: \$694/sq. ft.

## **Inventory for Sale**

 Club @ Brickell Bay
 9%

 Miami
 4%

 Miami-Dade
 3%

## Avg. Time to Close Over Last 12 Months

Club @ Brickell Bay 68 days Miami 84 days Miami-Dade 81 days