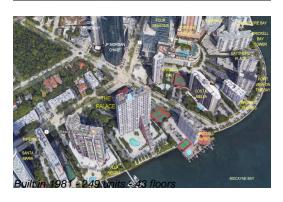

## **Building Information**

Number of units: 249
Number of active listings for rent: 0
Number of active listings for sale: 10
Building inventory for sale: 4%
Number of sales over the last 12 months: 8
Number of sales over the last 6 months: 5
Number of sales over the last 3 months: 1

## **Building Association Information**

The Palace Condominium Address: 1541 Brickell Ave,

Miami, FL 33129 Phone: +1 305-858-8400