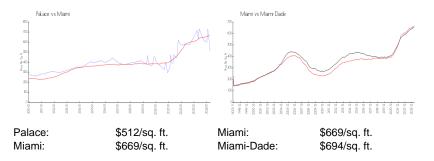

stings for sale: 10
Building inventory for sale: 4%
Number of sales over the last 12 months: 8
Number of sales over the last 6 months: 5
Number of sales over the last 3 months: 1

## **Building Association Information**

The Palace Condominium Address: 1541 Brickell Ave,

Miami, FL 33129 Phone: +1 305-858-8400

#### **Recent Sales**

| Unit # | Size        | Closing Date | Sale Price  | PPSF  |
|--------|-------------|--------------|-------------|-------|
| B1504  | 1,640 sq ft | Apr 2024     | \$720,000   | \$439 |
| C1408  | 1,475 sq ft | Feb 2024     | \$1,015,000 | \$688 |
| C807   | 1,117 sq ft | Jan 2024     | \$555,000   | \$497 |
| B2704  | 1,640 sq ft | Dec 2023     | \$780,000   | \$476 |
| B403   | 1,640 sq ft | Dec 2023     | \$770,000   | \$470 |

#### **Market Information**



## **Inventory for Sale**

Palace 4% Miami 4% Miami-Dade 3%





# Avg. Time to Close Over Last 12 Months

Palace 127 days Miami 84 days Miami-Dade 81 days