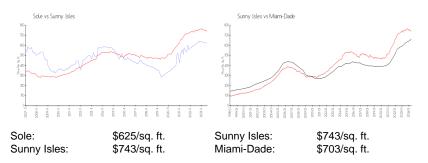

#### **Market Information**

#### **Inventory for Sale**

| Sole        | 12% |
|-------------|-----|
| Sunny Isles | 5%  |
| Miami-Dade  | 3%  |

Avg. Time to Close Over Last 12 Months

Sole Sunny Isles Miami-Dade 120 days 115 days 81 days