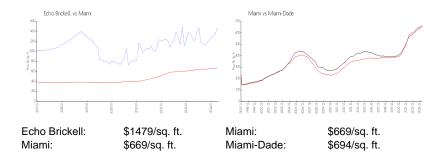

## **Inventory for Sale**

 Echo Brickell
 12%

 Miami
 4%

 Miami-Dade
 3%

## Avg. Time to Close Over Last 12 Months

Echo Brickell 68 days Miami 84 days Miami-Dade 81 days