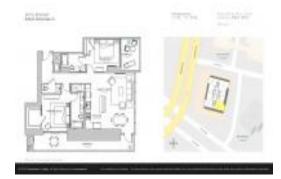

# Unit 1703 - Echo Brickell

1703 - 1451 Brickell Ave, Miami, FL, Miami-Dade 33131

#### **Unit Information**

 MLS Number:
 A11531767

 Status:
 Active

 Size:
 1,137 Sq ft.

Bedrooms: 2 Full Bathrooms: 2 Half Bathrooms: 1

Parking Spaces: Valet Parking

View: Other View, Water View

 Rental Price:
 \$8,600