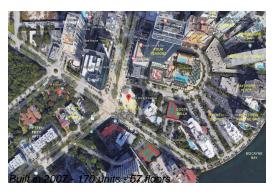

# Unit 1703 - Echo Brickell

1703 - 1451 Brickell Ave, Miami, FL, Miami-Dade 33131

# **Building Information**

Number of units: 170
Number of active listings for rent: 0
Number of active listings for sale: 21
Building inventory for sale: 12%
Number of sales over the last 12 months: 9
Number of sales over the last 6 months: 3
Number of sales over the last 3 months: 1