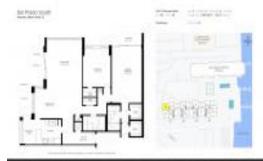

#### **Unit Information**

MLS Number: Status: Size: Bedrooms: Full Bathrooms: Half Bathrooms: Parking Spaces:

View: List Price:

List PPSF:

Valuated Price:

Valuated PPSF:

A11531874 Active 1,605 Sq ft. 2 2

1 Space,Additional Spaces Available,Assigned Parking,Covered Parking

\$545,000 \$340 \$342,000 \$213

The above valuated price is a baseline figure that does not take into account any specific renovation, upgrade, split, merge, or deterioration of the unit.