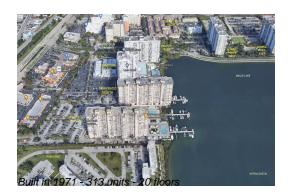

# Unit 18011 Biscayne Blvd # PH04 - del Prado South

18011 Biscayne Blvd # PH04 - 18011 Biscayne Blvd, Aventura, FL, Miami-Dade 33160

## **Building Information**

| Number of units:                         | 313 |
|------------------------------------------|-----|
| Number of active listings for rent:      | 0   |
| Number of active listings for sale:      | 18  |
| Building inventory for sale:             | 5%  |
| Number of sales over the last 12 months: | 15  |
| Number of sales over the last 6 months:  | 6   |
| Number of sales over the last 3 months:  | 1   |