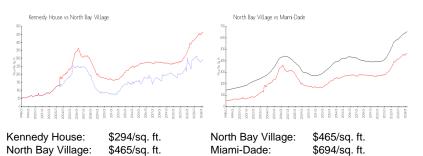

|
|                                 |                                   |

The above valuated price is a baseline figure that does not take into account any specific renovation, upgrade, split, merge, or deterioration of the unit.

#### **Building Information**

| Number of units:                         | 229 |
|------------------------------------------|-----|
| Number of active listings for rent:      | 4   |
| Number of active listings for sale:      | 8   |
| Building inventory for sale:             | 3%  |
| Number of sales over the last 12 months: | 9   |
| Number of sales over the last 6 months:  | 3   |
| Number of sales over the last 3 months:  | 1   |

## **Building Association Information**

Kennedy House Condominium Association Inc (305) 866-4691

#### **Market Information**



#### **Inventory for Sale**

| Kennedy House     | 3% |
|-------------------|----|
| North Bay Village | 3% |
| Miami-Dade        | 3% |

## Avg. Time to Close Over Last 12 Months

| Kennedy House     | 51 days |
|-------------------|---------|
| North Bay Village | 87 days |
| Miami-Dade        | 81 days |