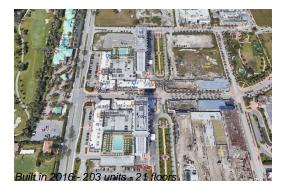

# **Building Information**

Number of units: 203
Number of active listings for rent: 0
Number of active listings for sale: 10
Building inventory for sale: 4%
Number of sales over the last 12 months: 13
Number of sales over the last 6 months: 4
Number of sales over the last 3 months: 1