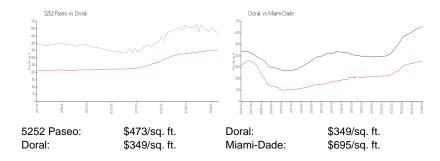

# **Inventory for Sale**

 5252 Paseo
 5%

 Doral
 2%

 Miami-Dade
 3%

### Avg. Time to Close Over Last 12 Months

 5252 Paseo
 84 days

 Doral
 49 days

 Miami-Dade
 81 days