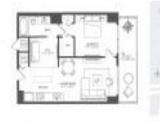

### **Unit Information**

| MLS Number:<br>Status: | A11532152<br>Active    |
|------------------------|------------------------|
| Size:                  | 683 Sq ft.             |
| Bedrooms:              | 1                      |
| Full Bathrooms:        | 1                      |
| Half Bathrooms:        |                        |
| Parking Spaces:        | 1 Space, Valet Parking |
| View:                  |                        |
| List Price:            | \$495,000              |
| List PPSF:             | \$725                  |
| Valuated Price:        | \$464,000              |
| Valuated PPSF:         | \$679                  |