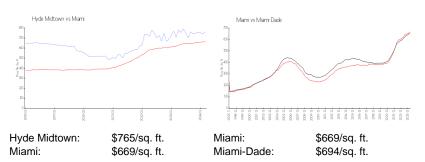

#### **Inventory for Sale**

| Hyde Midtown | 7% |
|--------------|----|
| Miami        | 4% |
| Miami-Dade   | 3% |

## Avg. Time to Close Over Last 12 Months

| Hyde Midtown | 113 days |
|--------------|----------|
| Miami        | 84 days  |
| Miami-Dade   | 81 days  |