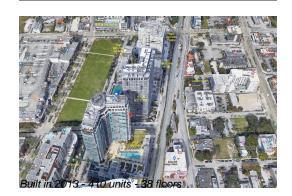

#### **Building Information**

| Number of units:                         | 410 |
|------------------------------------------|-----|
| Number of active listings for rent:      | 0   |
| Number of active listings for sale:      | 27  |
| Building inventory for sale:             | 6%  |
| Number of sales over the last 12 months: | 31  |
| Number of sales over the last 6 months:  | 16  |
| Number of sales over the last 3 months:  | 7   |

#### **Building Association Information**

Hyde Midtown Condominium Address: 121 NE 34th St, Miami, FL 33137 Phone: +1 786-292-4919