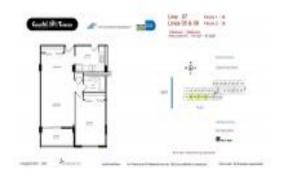

## **Unit 705 - Coastal Towers**

705 - 400 Kings Point Dr, Sunny Isles, FL, Miami-Dade 33160

#### **Unit Information**

 MLS Number:
 A11532190

 Status:
 Active

 Size:
 705 Sq ft.

 Bedrooms:
 1

Full Bathrooms:

Half Bathrooms:

Parking Spaces: 1 Space, Assigned Parking, Guest Parking