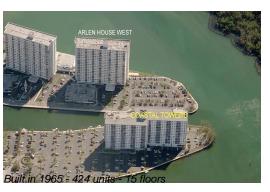

## **Building Information**

Number of units: 424
Number of active listings for rent: 9
Number of active listings for sale: 32
Building inventory for sale: 7%
Number of sales over the last 12 months: 20
Number of sales over the last 6 months: 8
Number of sales over the last 3 months: 1