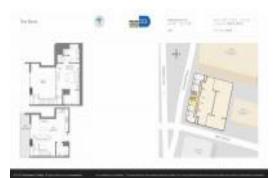

# Unit 907 - Bond (The)

907 - 1080 Brickell Ave, Miami, FL, Miami-Dade 33131

# **Unit Information**

| MLS Number:<br>Status: | A11532431<br>Active                                                     |
|------------------------|-------------------------------------------------------------------------|
| Size:                  | 950 Sq ft.                                                              |
| Bedrooms:              | 1                                                                       |
| Full Bathrooms:        | 1                                                                       |
| Half Bathrooms:        | 1                                                                       |
| Parking Spaces:        | 1 Space,Assigned Parking,Covered<br>Parking,Guest Parking,Valet Parking |
| View:                  | Other View                                                              |
| Rental Price:          | \$3,900                                                                 |
| List PPSF:             | \$4                                                                     |
| Valuated Price:        | \$563,000                                                               |
| Valuated PPSF:         | \$593                                                                   |