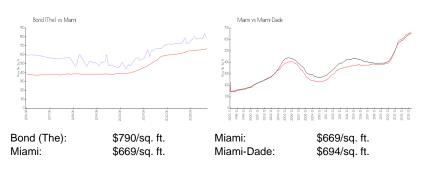

### **Market Information**

## **Inventory for Sale**

| Bond (The) | 6% |
|------------|----|
| Miami      | 4% |
| Miami-Dade | 3% |

### Avg. Time to Close Over Last 12 Months

| Bond (The) | 49 days |
|------------|---------|
| Miami      | 84 days |
| Miami-Dade | 81 days |