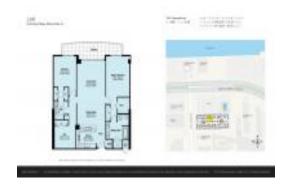

## Unit 1605 - Lexi

1605 - 1700 Kennedy Causeway, North Bay Village, FL, Miami-Dade 33141

#### **Unit Information**

 MLS Number:
 A11532495

 Status:
 Active

 Size:
 1,735 Sq ft.

Bedrooms: 2 Full Bathrooms: 2

Half Bathrooms:

Parking Spaces: 2 Or More Spaces, Assigned Parking

View: