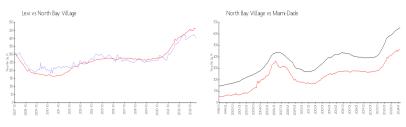

#### **Market Information**

Lexi: \$402/sq. ft. North Bay Village: \$465/sq. ft. North Bay Village: \$465/sq. ft. Miami-Dade: \$694/sq. ft.