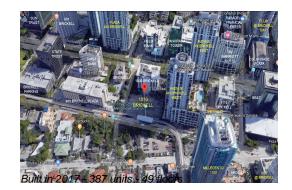

# Unit 3809 - 1010 Brickell

3809 - 1010 Brickell Ave, Miami, FL, Miami-Dade 33131

#### **Building Information**

| Number of units:                         | 387 |
|------------------------------------------|-----|
| Number of active listings for rent:      | 0   |
| Number of active listings for sale:      | 14  |
| Building inventory for sale:             | 3%  |
| Number of sales over the last 12 months: | 18  |
| Number of sales over the last 6 months:  | 6   |
| Number of sales over the last 3 months:  | 4   |
|                                          |     |