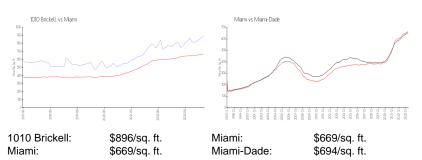

|

The above valuated price is a baseline figure that does not take into account any specific renovation, upgrade, split, merge, or deterioration of the unit.

#### **Building Information**

| Number of units:                         | 387 |
|------------------------------------------|-----|
| Number of active listings for rent:      | 0   |
| Number of active listings for sale:      | 14  |
| Building inventory for sale:             | 3%  |
| Number of sales over the last 12 months: | 18  |
| Number of sales over the last 6 months:  | 6   |
| Number of sales over the last 3 months:  | 4   |
|                                          |     |

#### **Building Association Information**

1010-Brickell Management office phone number: 305.537.4911

## **Market Information**



#### **Inventory for Sale**

| , |
|---|
| , |
| • |
|   |

# Avg. Time to Close Over Last 12 Months

| 1010 Brickell | 162 days |
|---------------|----------|
| Miami         | 84 days  |
| Miami-Dade    | 81 days  |