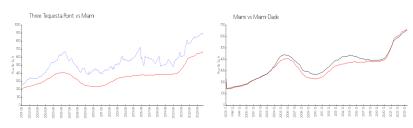

### **Market Information**

Three Tequesta \$885/sq. ft. Miami: \$669/sq. ft.

Point:

Miami: \$669/sq. ft. Miami-Dade: \$694/sq. ft.

### **Inventory for Sale**

Three Tequesta Point 5% Miami 4% Miami-Dade 3%

## Avg. Time to Close Over Last 12 Months

Three Tequesta Point 138 days Miami 84 days Miami-Dade 81 days