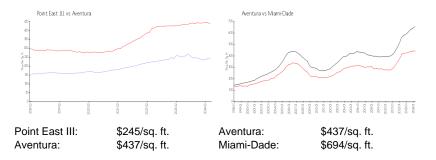

### **Market Information**

**Inventory for Sale** 

hardent

State of the second sec

-----

| Point East III | 3% |
|----------------|----|
| Aventura       | 5% |
| Miami-Dade     | 3% |