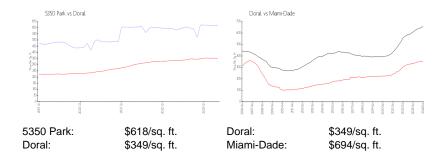

0 - 5350 NW 84 Ave, Doral, FL, Miami-Dade 33166

#### **Unit Information**

 MLS Number:
 A11532603

 Status:
 Active

 Size:
 423 Sq ft.

Bedrooms:

Full Bathrooms:

Half Bathrooms:

Parking Spaces: 1 Space, Valet Parking

View:

 Rental Price:
 \$2,500

 List PPSF:
 \$6

 Valuated Price:
 \$252,000

 Valuated PPSF:
 \$590

The above valuated price is a baseline figure that does not take into account any specific renovation, upgrade, split, merge, or deterioration of the unit.

# **Building Information**

Number of units: 238
Number of active listings for rent: 0
Number of active listings for sale: 20
Building inventory for sale: 8%
Number of sales over the last 12 months: 13
Number of sales over the last 6 months: 5
Number of sales over the last 3 months: 3

#### **Market Information**



## **Inventory for Sale**

 5350 Park
 8%

 Doral
 2%

 Miami-Dade
 3%

### Avg. Time to Close Over Last 12 Months

 5350 Park
 98 days

 Doral
 49 days

 Miami-Dade
 81 days