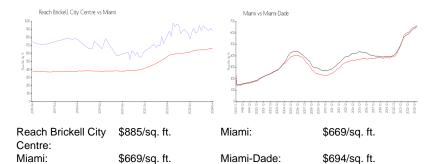

ale: 28
Building inventory for sale: 7%
Number of sales over the last 12 months: 20
Number of sales over the last 6 months: 9
Number of sales over the last 3 months: 5



Reach Brickell City Centre Address: 68 SE 6th St, Miami, FL 33131,

Phone: +1 305-363-2708

http://www.brickellcitycentre.com/residences/reach

### **Recent Sales**

| Unit # | Size        | Closing Date | Sale Price  | PPSF  |
|--------|-------------|--------------|-------------|-------|
| 3601   | 1,265 sq ft | May 2024     | \$1,100,000 | \$870 |
| 1704   | 1,641 sq ft | Apr 2024     | \$1,470,000 | \$896 |
| 2411   | 1,265 sq ft | Mar 2024     | \$1,025,000 | \$810 |
| 1512   | 1,265 sq ft | Mar 2024     | \$1,050,000 | \$830 |
| 2703   | 1,891 sq ft | Mar 2024     | \$1,688,000 | \$893 |

### **Market Information**



7%

## **Inventory for Sale**

Reach Brickell City Centre







Miami 4% Miami-Dade 3%

# Avg. Time to Close Over Last 12 Months

Reach Brickell City Centre 111 days Miami 84 days Miami-Dade 81 days