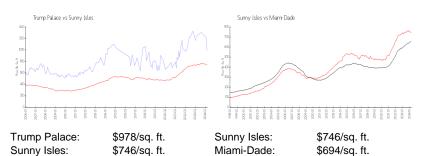

### **Inventory for Sale**

| Trump Palace | 6% |
|--------------|----|
| Sunny Isles  | 5% |
| Miami-Dade   | 3% |

#### Avg. Time to Close Over Last 12 Months

Trump Palace 83 days
Sunny Isles 113 days
Miami-Dade 81 days