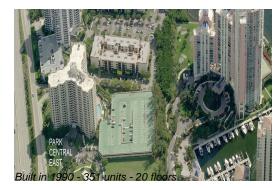

#### **Building Information**

| Number of units:                         | 351 |
|------------------------------------------|-----|
| Number of active listings for rent:      | 20  |
| Number of active listings for sale:      | 22  |
| Building inventory for sale:             | 6%  |
| Number of sales over the last 12 months: | 11  |
| Number of sales over the last 6 months:  | 1   |
| Number of sales over the last 3 months:  | 1   |