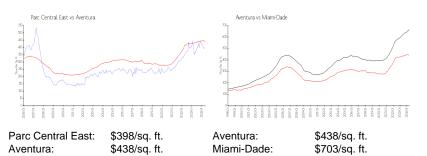

#### **Market Information**

#### **Inventory for Sale**

| Parc Central East | 6% |
|-------------------|----|
| Aventura          | 5% |
| Miami-Dade        | 3% |
|                   |    |

# Avg. Time to Close Over Last 12 Months

| Parc Central East | 45 days |
|-------------------|---------|
| Aventura          | 89 days |
| Miami-Dade        | 81 days |