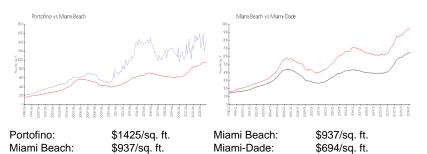

### **Unit Information**

| MLS Number:<br>Status:<br>Size:<br>Bedrooms:<br>Full Bathrooms:<br>Half Bathrooms:<br>Parking Spaces:<br>View: | A11532971<br>Active<br>2,340 Sq ft.<br>3<br>2<br>1 |
|----------------------------------------------------------------------------------------------------------------|----------------------------------------------------|
| Rental Price:                                                                                                  | \$18,000                                           |
| List PPSF:                                                                                                     | \$8                                                |
| Valuated Price:                                                                                                | \$3,295,000                                        |
| Valuated PPSF:                                                                                                 | \$1,408                                            |