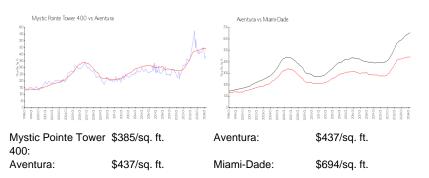

# **Market Information**

## **Inventory for Sale**

| Mystic Pointe Tower 400 | 6% |
|-------------------------|----|
| Aventura                | 5% |

# Avg. Time to Close Over Last 12 Months

| Mystic Pointe Tower 400 | 149 days |
|-------------------------|----------|
| Aventura                | 89 days  |
| Miami-Dade              | 81 days  |