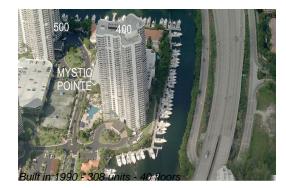

# Unit 402 - Mystic Pointe Tower 400

402 - 3500 Mystic Pointe Dr, Aventura, FL, Miami-Dade 33180

## **Building Information**

| Number of units:                         | 308 |
|------------------------------------------|-----|
| Number of active listings for rent:      | 8   |
| Number of active listings for sale:      | 17  |
| Building inventory for sale:             | 5%  |
| Number of sales over the last 12 months: | 12  |
| Number of sales over the last 6 months:  | 6   |
| Number of sales over the last 3 months:  | 1   |
|                                          |     |