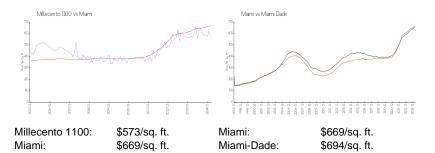

#### **Inventory for Sale**

| Millecento 1100 | 1% |
|-----------------|----|
| Miami           | 4% |
| Miami-Dade      | 3% |

Avg. Time to Close Over Last 12 Months

Millecento 1100 Miami Miami-Dade 69 days 84 days 81 days