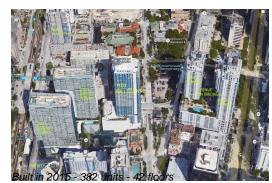

## **Building Information**

| Number of units:                         | 382 |
|------------------------------------------|-----|
| Number of active listings for rent:      | 0   |
| Number of active listings for sale:      | 5   |
| Building inventory for sale:             | 1%  |
| Number of sales over the last 12 months: | 23  |
| Number of sales over the last 6 months:  | 6   |
| Number of sales over the last 3 months:  | 3   |

# Millecento

1100 S Miami Ave, Miami, FL 33130 Front Desk / Condo Association & Property Management: 786.329.5710