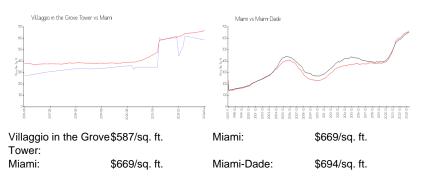

# Unit 603 - Villaggio in the Grove Tower

603 - 2740 SW 28 Ter, Miami, FL, Miami-Dade 33133

### **Unit Information**

|                 | 4.4.500000                                               |
|-----------------|----------------------------------------------------------|
| MLS Number:     | A11533036                                                |
| Status:         | Active                                                   |
| Size:           | 843 Sq ft.                                               |
| Bedrooms:       | 2                                                        |
| Full Bathrooms: | 1                                                        |
| Half Bathrooms: |                                                          |
| Parking Spaces: | 1 Space,Assigned Parking,Guest<br>Parking,Parking Garage |
| View:           |                                                          |
| Rental Price:   | \$2,800                                                  |
| List PPSF:      | \$3                                                      |
| Valuated Price: | \$499,000                                                |
| Valuated PPSF:  | \$592                                                    |
|                 |                                                          |

The above valuated price is a baseline figure that does not take into account any specific renovation, upgrade, split, merge, or deterioration of the unit.