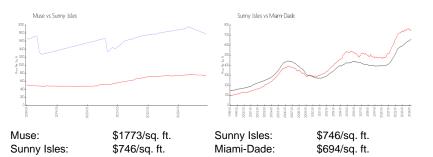

#### **Market Information**

| Muse        | 19% |
|-------------|-----|
| Sunny Isles | 5%  |
| Miami-Dade  | 3%  |