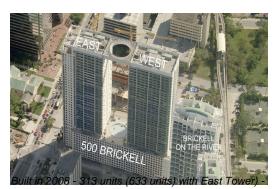

# Unit 2206 - 500 Brickell West Tower

2206 - 55 SE 6 St, Miami, FL, Miami-Dade 33131

### **Building Information**

| Number of units:                         | 313 |
|------------------------------------------|-----|
| Number of active listings for rent:      | 22  |
| Number of active listings for sale:      | 11  |
| Building inventory for sale:             | 3%  |
| Number of sales over the last 12 months: | 23  |
| Number of sales over the last 6 months:  | 12  |
| Number of sales over the last 3 months:  | 5   |

#### The read the second

43 floors