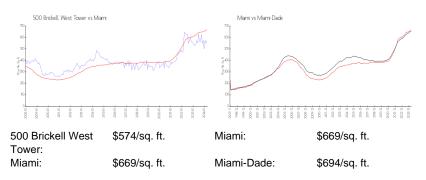

### **Inventory for Sale**

| 500 Brickell West Tower | 4% |
|-------------------------|----|
| Miami                   | 4% |
| Miami-Dade              | 3% |

# Avg. Time to Close Over Last 12 Months

| 500 Brickell West Tower | 56 days |
|-------------------------|---------|
| Miami                   | 84 days |
| Miami-Dade              | 81 days |

STREET, PART