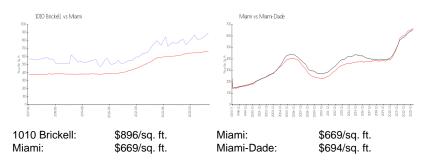

#### **Market Information**

## **Inventory for Sale**

| 1010 Brickell | 4% |
|---------------|----|
| Miami         | 4% |
| Miami-Dade    | 3% |

1010 Brickell Miami Miami-Dade 162 days 84 days 81 days