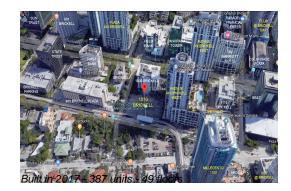

# Unit 2201 - 1010 Brickell

2201 - 1010 Brickell Ave, Miami, FL, Miami-Dade 33131

#### **Building Information**

| Number of units:                         | 387 |
|------------------------------------------|-----|
| Number of active listings for rent:      | 0   |
| Number of active listings for sale:      | 14  |
| Building inventory for sale:             | 3%  |
| Number of sales over the last 12 months: | 18  |
| Number of sales over the last 6 months:  | 6   |
| Number of sales over the last 3 months:  | 4   |